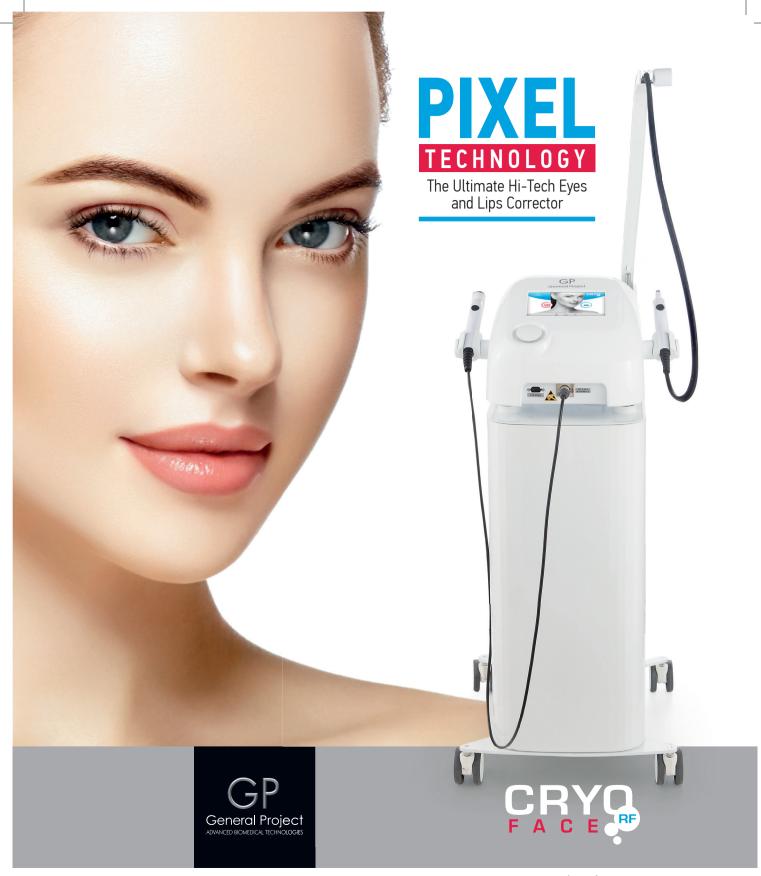

General Project is proud to present its latest endevour in the field of Research and Innovation, the newest Facial Rejuvenation device, **CryoFace RF**, exploiting the ultimate Pixel Technology energy emission.

**CryoFace RF** takes advantage of the strenght and efficiency of two combined technologies - Hyper Pulsed RF and Cooling - to fight the most annoying signs of facial ageing, as crow's feet and lips barcode, with a treatment that effectively smoothes wrinkles and reduces skin laxity.

The innovative **Pixel Technology** is driven by the special **Energy Booster handpiece** that, thanks to its specific size and shape, focuses precisely on the periocular and perilabial areas, delivering in depth high quantity of energy duly counterbalanced by cooling.