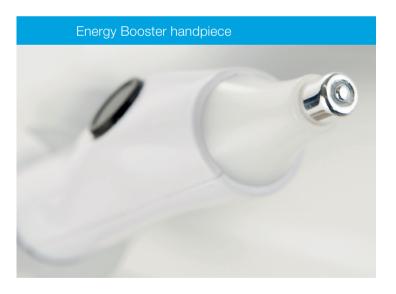

The innovative **Pixel Technology** is driven by the special **Energy Booster handpiece** that, thanks to its specific size and shape, focuses precisely on the periocular and perilabial areas, delivering in depth high quantity of energy duly counterbalanced by cooling.

This special handpiece can also treat directly the whole lips surface, thus acting also as a volume enhancer.

One further RF standard handpiece is available to perform complete treatments on large areas, as face, neck and décolletage, to immediately improve skin texture, tone and clarity.