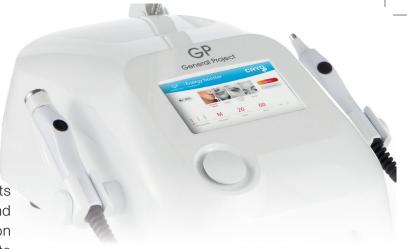

General Project is proud to present its latest endevour in the field of Research and Innovation, the newest Facial Rejuvenation device, **CryoFace RF**, exploiting the ultimate Pixel Technology energy emission.

**CryoFace RF** takes advantage of the strenght and efficiency of two combined technologies - Hyper Pulsed RF and Cooling - to fight the most annoying signs of facial ageing, as crow's feet and lips barcode, with a treatment that effectively smoothes wrinkles and reduces skin laxity.